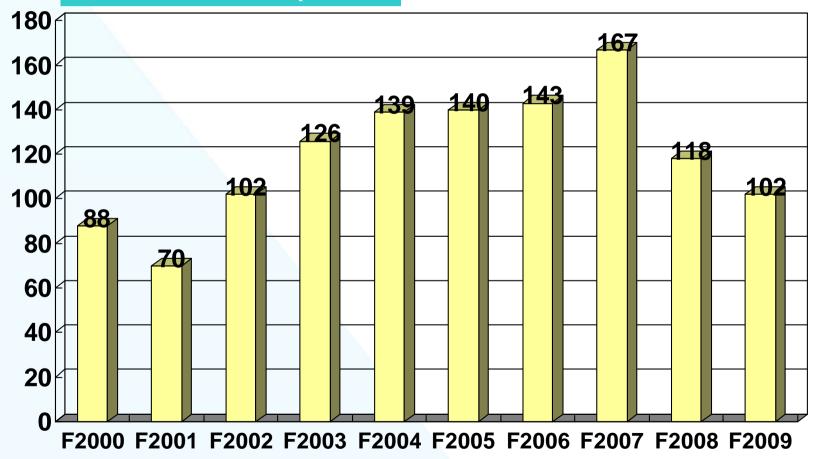

## **Torex Brand IC Sales History**

(Non-Consolidated Financial Statement)

**UNIT: 100 Million Japan Yen** 