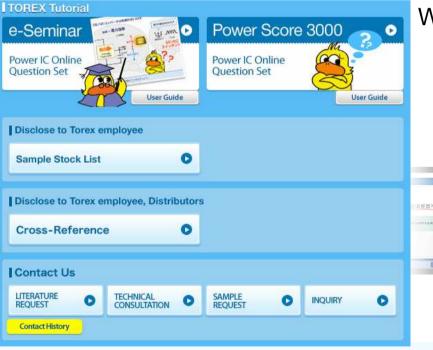

## **Club TOREX WEB Support**

- -Club Torex Member Services-
  - News letter by e-mail (once a month)
    - Free Sample Service
      - Animated Tutorial for Power Management ICs

Web -based educational quiz, PowerScore3000

- **Technical Consultation** 
  - Cross-Reference Chart\*
    - \*This part is only for distributors

<u>https://club.torex.co.jp</u> ←Link