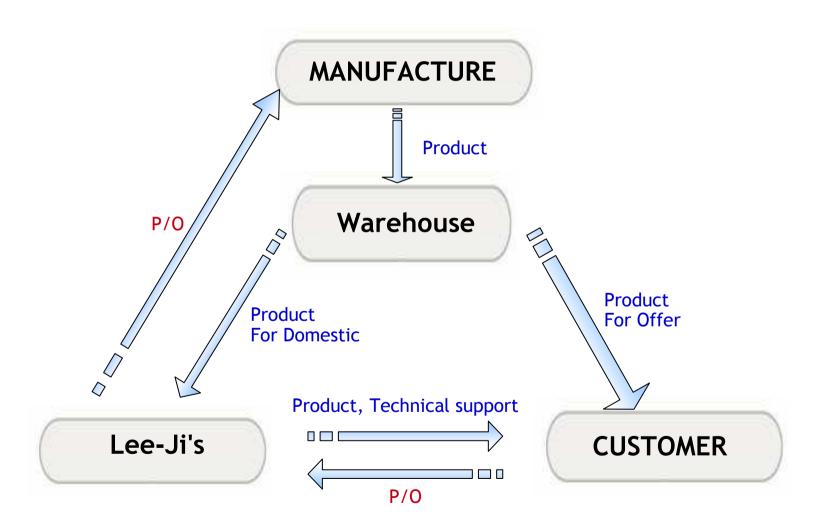

ronics, LG ELECTRONICS. Lenovo, Sony, Mitsubishi Electric Corporation, Panasonic, TOSHIBA
- **◆** Competitor : MICREL, SEIKO, MPS, etc.

### **SEMIHOW**





- **♦** Headquarter : Bucheon City, Korea
- **♦** Major Operations : Manufacturing and Sales of Power management ICs.
- **♦** Product : Power MOSFET, BJT, TRIAC, etc.
- ◆ Target Application : SMPS and High Power application
- ◆ Customer : Samsung Electronics, LG ELECTRONICS, Lenovo , Daewoo
- **♦** Competitor : ST Micro, Fairchild, etc

# SC TECHNICS





- ♦ Headquarter : Ulsan City, Korea
- **♦** Major Operations : Manufacturing and Sales of Micro Fuse.
- **♦** Product : Micro Fuse.
- **◆** Target Application : SMPS and LED Lighting
- ◆ Customer : Samsung LED, LG INNOTEK
- **◆** Competitor : BUSSMAN, LITTELFUSE, etc

# Logistics





# **Major Customers**



































### 2010 Revenue





✓ ELPIDA: 5 M\$

**✓** TOREX : 3 M\$

✓ Turnkey: 3 M\$

✓ On-line : 2 M\$

✓ Others: 2 M\$

2010y Total : 15 M \$

#### 2010 Top 5 Products by sales amount order

- MCP

- DRAM

- Regulator

Voltage Detector

DC / DC Converter





Lee-Ji Technology & Solution Co.,Ltd.