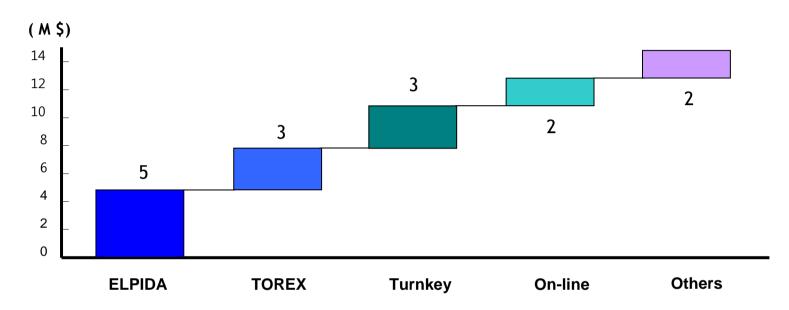

### 2010 Revenue

✓ ELPIDA: 5 M\$

**✓** TOREX : 3 M\$

✓ Turnkey: 3 M\$

✓ On-line : 2 M\$

✓ Others: 2 M\$

2010y Total : 15 M \$